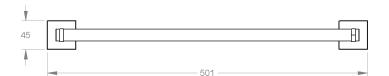

| Model # | Description       | Finish      | Weight (lb) | WxHxD (mm)    | WxHxD (Inches) | Metal Type |
|---------|-------------------|-------------|-------------|---------------|----------------|------------|
| V72143  | Sky 18" Towel Bar | Chrome      | 1.26        | 501 x 45 x 75 | 19.7 x 1.8 x 3 | Brass      |
| V72145  | Sky 18" Towel Bar | Matte Black | 1.26        | 501 x 45 x 75 | 19.7 x 1.8 x 3 | Brass      |