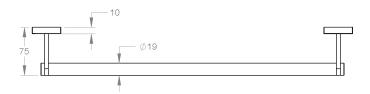

| Model # | Description       | Finish      | Weight (lb) | WxHxD (mm)    | WxHxD (Inches) | Metal Type |
|---------|-------------------|-------------|-------------|---------------|----------------|------------|
| V72143  | Sky 18" Towel Bar | Chrome      | 1.26        | 501 x 45 x 75 | 19.7 x 1.8 x 3 | Brass      |
| V72145  | Sky 18" Towel Bar | Matte Black | 1.26        | 501 x 45 x 75 | 19.7 x 1.8 x 3 | Brass      |