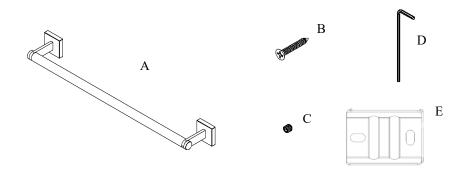

## Volkano Sky 18" Towel Bar Installation Guide

Code: V72143, V72145

| Parts Included | QTY |
|----------------|-----|
| A - Towel Bar  | 1   |
| B - Screw      | 4   |
| C - Set Screw  | 2   |
| D - Allen Key  | 1   |
| E - Bracket    | 2   |